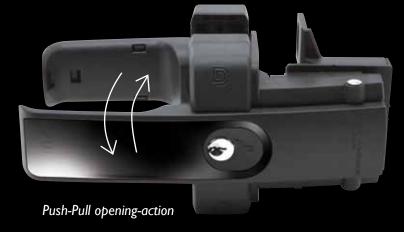

### Features:

- D&D-patented magnetic latching
- No visible fasteners
- Optional decorative handle trims
- Dual, 6-pin re-keyable locks
- Intuitive PUSH/PULL action
- Fits most square-post gate and fence posts from 38mm to 150mm deep
- Vertical & horizontal adjustment
- Super-strong engineering polymers and stainless steel components