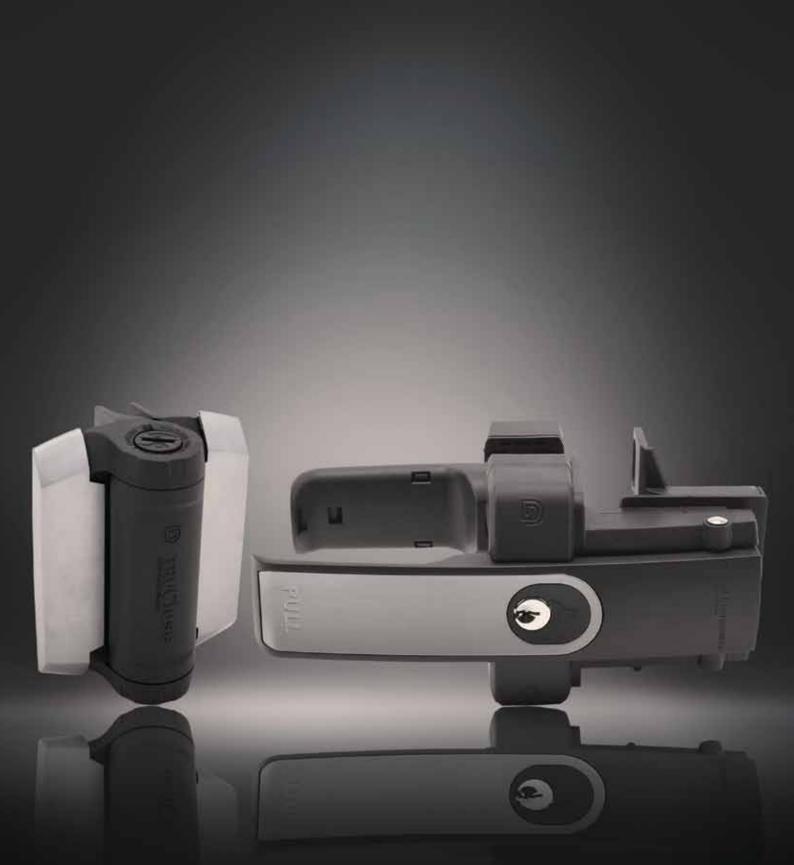

## The world's best gate hinges & locks just got better!

Black trim Chrome trim

Brushed trim

## LokkLatch® MAGNETIC

is the world's first gate lock designed specifically for gates that provides finishes typically only found on door locks. Eliminates the use of inappropriate locks designed for internal use. Our new finishes can be matched to your fence and other hardware....without corrosion.

### Features:

- D&D-patented magnetic latching
- No visible fasteners
- Optional decorative handle trims
- Dual, 6-pin re-keyable locks
- Intuitive PUSH/PULL action
- Fits most square-post gate and fence posts from 38mm to 150mm deep
- Vertical & horizontal adjustment
- Super-strong engineering polymers and stainless steel components

### **Benefits:**

- Locks and unlocks from both sides of the gate
- Complements modern gates
- Peace-of-mind gate security
- Ergonomic, one-handed operation
- Fits metal and wood gates
- Consistent, reliable operation
- Co-ordinates with TruClose® hinges
- Contractors and resellers only need to stock one lock

# Optional Black, Brushed or Chrome metallic-finish trim

No visible fasteners

Limited Lifetime Warranty on all D&D-manufactured products