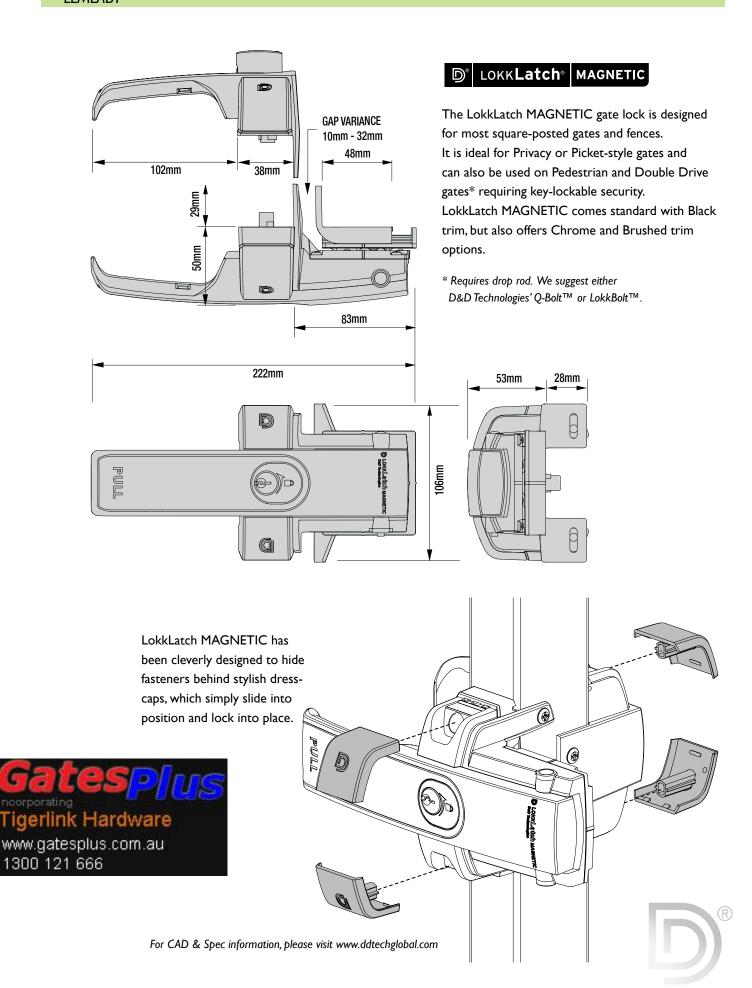

ted magnetic latching
- No visible fasteners
- Optional decorative handle trims
- Dual, 6-pin re-keyable locks
- Intuitive PUSH/PULL action
- Fits most square-post gate and fence posts from 38mm to 150mm deep
- Vertical & horizontal adjustment
- Super-strong engineering polymers and stainless steel components

### **Benefits:**

- Locks and unlocks from both sides of the gate
- Complements modern gates
- Peace-of-mind gate security
- Ergonomic, one-handed operation
- Fits metal and wood gates
- Consistent, reliable operation
- Co-ordinates with TruClose® hinges
- Contractors and resellers only need to stock one lock





# Optional Black, Brushed or Chrome metallic-finish trim

No visible fasteners



Limited Lifetime Warranty on all D&D-manufactured products

















### LLMLABT