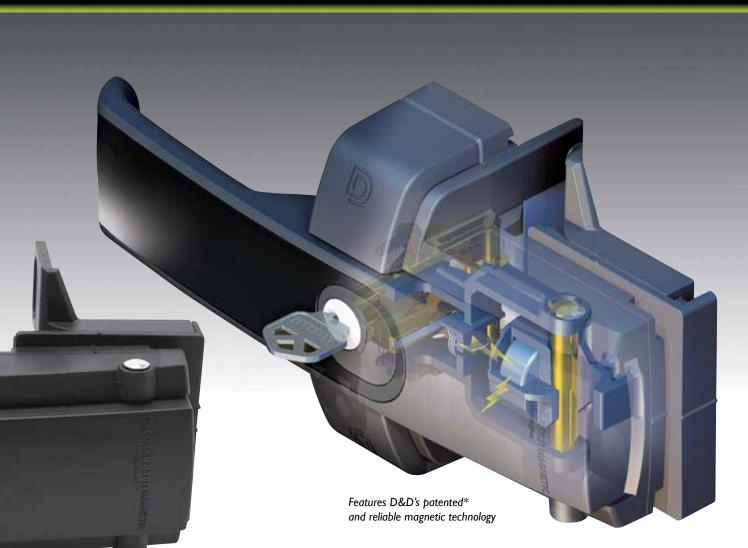

### Features:

- D&D-patented magnetic latching
- No visible fasteners
- Optional decorative handle trims
- Dual, 6-pin re-keyable locks
- Intuitive PUSH/PULL action
- Fits most square-post gate and fence posts from 38mm to 150mm deep
- Vertical & horizontal adjustment
- Super-strong engineering polymers and stainless steel components