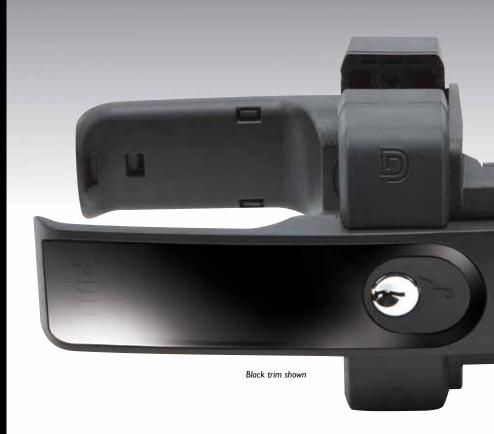

## The world's best gate hinges & locks just got better!

Black trim Chrome trim

Brushed trim

### Features:

- D&D-patented magnetic latching
- No visible fasteners
- Optional decorative handle trims
- Dual, 6-pin re-keyable locks
- Intuitive PUSH/PULL action
- Fits most square-post gate and fence posts from 38mm to 150mm deep
- Vertical & horizontal adjustment
- Super-strong engineering polymers and stainless steel components

# Optional Black, Brushed or Chrome metallic-finish trim

No visible fasteners

Limited Lifetime Warranty on all D&D-manufactured products