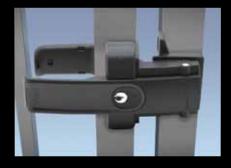

### Features:

- D&D-patented magnetic latching
- No visible fasteners
- Optional decorative handle trims
- Dual, 6-pin re-keyable locks
- Intuitive PUSH/PULL action
- Fits most square-post gate and fence posts from 38mm to 150mm deep
- Vertical & horizontal adjustment
- Super-strong engineering polymers and stainless steel components

### **Benefits:**

- Locks and unlocks from both sides of the gate
- Complements modern gates
- Peace-of-mind gate security
- Ergonomic, one-handed operation
- Fits metal and wood gates
- Consistent, reliable operation
- Co-ordinates with TruClose® hinges
- Contractors and resellers only need to stock one lock