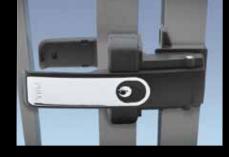

### Features:

- D&D-patented magnetic latching
- No visible fasteners
- Optional decorative handle trims
- Dual, 6-pin re-keyable locks
- Intuitive PUSH/PULL action
- Fits most square-post gate and fence posts from 38mm to 150mm deep
- Vertical & horizontal adjustment
- Super-strong engineering polymers and stainless steel components

### **Benefits:**

- Locks and unlocks from both sides of the gate
- Complements modern gates
- Peace-of-mind gate security
- Ergonomic, one-handed operation
- Fits metal and wood gates
- Consistent, reliable operation
- Co-ordinates with TruClose® hinges
- Contractors and resellers only need to stock one lock