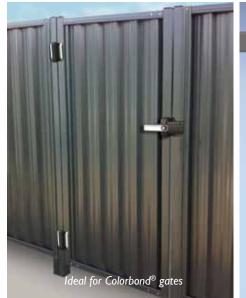

## LokkLatch® MAGNETIC

is the world's first gate lock designed specifically for gates that provides finishes typically only found on door locks. Eliminates the use of inappropriate locks designed for internal use. Our new finishes can be matched to your fence and other hardware....without corrosion.

### Features:

- D&D-patented magnetic latching
- No visible fasteners
- Optional decorative handle trims
- Dual, 6-pin re-keyable locks
- Intuitive PUSH/PULL action
- Fits most square-post gate and fence posts from 38mm to 150mm deep
- Vertical & horizontal adjustment
- Super-strong engineering polymers and stainless steel components

### **Benefits:**

- Locks and unlocks from both sides of the gate
- Complements modern gates
- Peace-of-mind gate security
- Ergonomic, one-handed operation
- Fits metal and wood gates
- Consistent, reliable operation
- Co-ordinates with TruClose® hinges
- Contractors and resellers only need to stock one lock