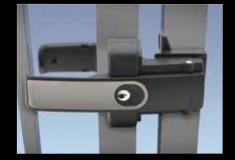

### Features:

- D&D-patented magnetic latching
- No visible fasteners
- Optional decorative handle trims
- Dual, 6-pin re-keyable locks
- Intuitive PUSH/PULL action
- Fits most square-post gate and fence posts from 38mm to 150mm deep
- Vertical & horizontal adjustment
- Super-strong engineering polymers and stainless steel components

### **Benefits:**

- Locks and unlocks from both sides of the gate
- Complements modern gates
- Peace-of-mind gate security
- Ergonomic, one-handed operation
- Fits metal and wood gates
- Consistent, reliable operation
- Co-ordinates with TruClose® hinges
- Contractors and resellers only need to stock one lock