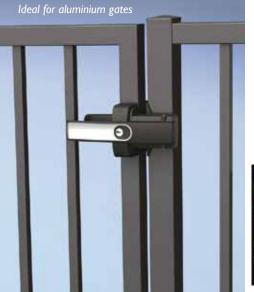

## LokkLatch® MAGNETIC

is the world's first gate lock designed specifically for gates that provides finishes typically only found on door locks. Eliminates the use of inappropriate locks designed for internal use. Our new finishes can be matched to your fence and other hardware....without corrosion.

### Features:

- D&D-patented magnetic latching
- No visible fasteners
- Optional decorative handle trims
- Dual, 6-pin re-keyable locks
- Intuitive PUSH/PULL action
- Fits most square-post gate and fence posts from 38mm to 150mm deep
- Vertical & horizontal adjustment
- Super-strong engineering polymers and stainless steel components

### **Benefits:**

- Locks and unlocks from both sides of the gate
- Complements modern gates
- Peace-of-mind gate security
- Ergonomic, one-handed operation
- Fits metal and wood gates
- Consistent, reliable operation
- Co-ordinates with TruClose® hinges
- Contractors and resellers only need to stock one lock