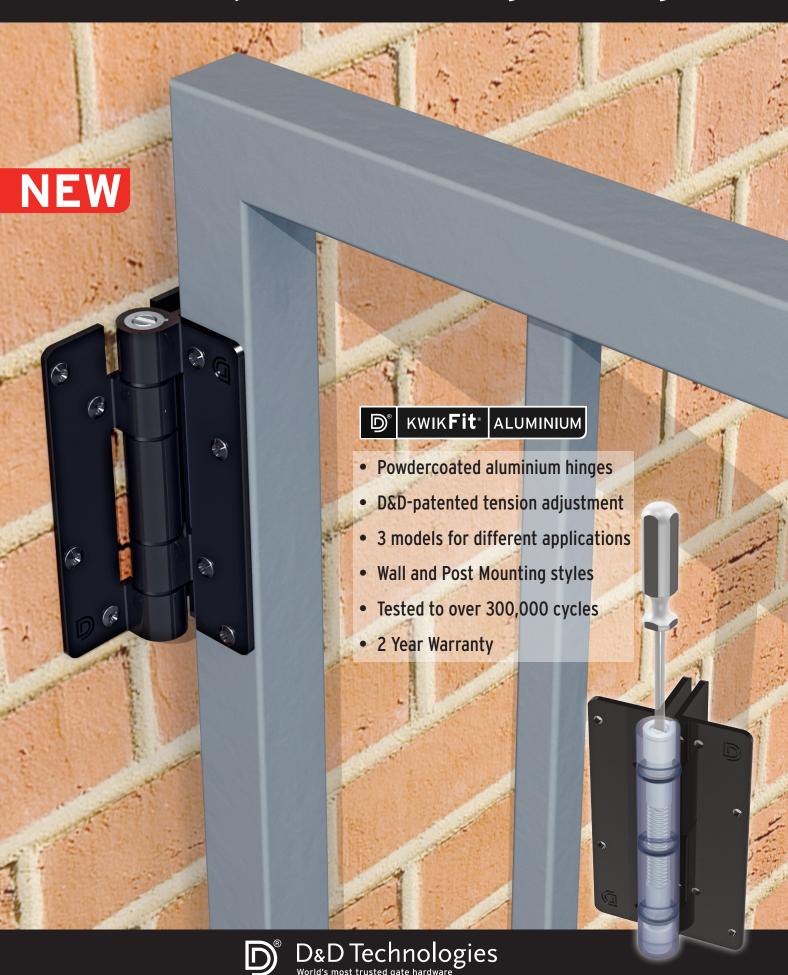

## The world's best aluminium wall and post mounted gate hinges

## **®** кwiк**Fit** асимініим **Aluminium adjustable, self-closing gate hinges**

| Adjust tension from both ends      | Tension adjustment always facing up. Suits left or right swinging. |
|------------------------------------|--------------------------------------------------------------------|
| 6 tension settings                 | Finer self-closing adjustment to suit a range of metal gates.      |
| One-handed tension adjustment      | Adjustable using standard screwdriver (6mm slot-head ideal).       |
| Models with side-fixing legs       | Quick alignment and added fixing strength.                         |
| Internal stainless steel spring    | Highly corrosion resistant. Closes gates up to 20kg.               |
| Low-friction polymer pivot washers | Long life & low maintenance. Reliable, low-friction pivot action.  |