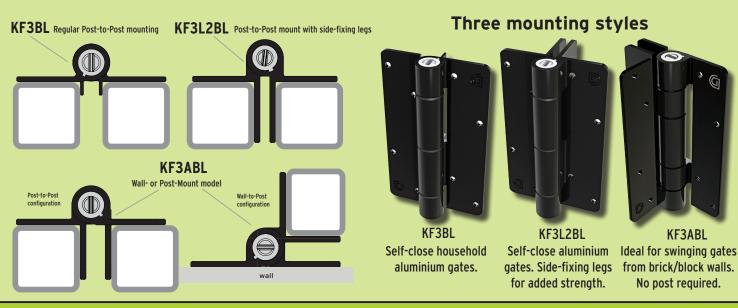

## The world's best aluminium wall and post mounted gate hinges

## **®** кwiк**Fit** асимініим **Aluminium adjustable, self-closing gate hinges**

| Adjust tension from both ends      | Tension adjustment always facing up. Suits left or right swinging. |
|------------------------------------|--------------------------------------------------------------------|
| 6 tension settings                 | Finer self-closing adjustment to suit a range of metal gates.      |
| One-handed tension adjustment      | Adjustable using standard screwdriver (6mm slot-head ideal).       |
| Models with side-fixing legs       | Quick alignment and added fixing strength.                         |
| Internal stainless steel spring    | Highly corrosion resistant. Closes gates up to 20kg.               |
| Low-friction polymer pivot washers | Long life & low maintenance. Reliable, low-friction pivot action.  |