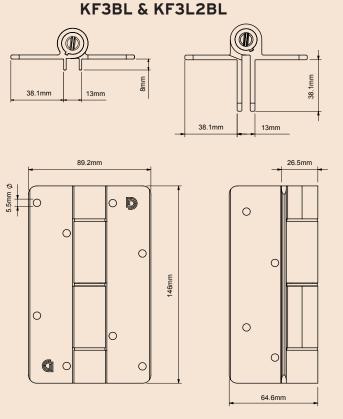

sing gate hinges**

| Adjust tension from both ends      | Tension adjustment always facing up. Suits left or right swinging. |
|------------------------------------|--------------------------------------------------------------------|
| 6 tension settings                 | Finer self-closing adjustment to suit a range of metal gates.      |
| One-handed tension adjustment      | Adjustable using standard screwdriver (6mm slot-head ideal).       |
| Models with side-fixing legs       | Quick alignment and added fixing strength.                         |
| Internal stainless steel spring    | Highly corrosion resistant. Closes gates up to 20kg.               |
| Low-friction polymer pivot washers | Long life & low maintenance. Reliable, low-friction pivot action.  |



## **Dimensions**