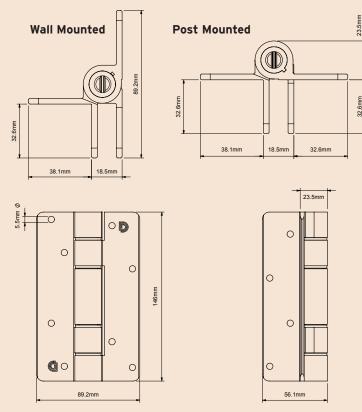

ng gate hinges**

| Adjust tension from both ends      | Tension adjustment always facing up. Suits left or right swinging. |
|------------------------------------|--------------------------------------------------------------------|
| 6 tension settings                 | Finer self-closing adjustment to suit a range of metal gates.      |
| One-handed tension adjustment      | Adjustable using standard screwdriver (6mm slot-head ideal).       |
| Models with side-fixing legs       | Quick alignment and added fixing strength.                         |
| Internal stainless steel spring    | Highly corrosion resistant. Closes gates up to 20kg.               |
| Low-friction polymer pivot washers | Long life & low maintenance. Reliable, low-friction pivot action.  |



## **Dimensions**