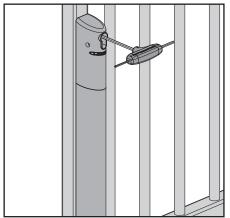

## Electradrop

"Electric Drop Bolt"

Electric 24 V drop bolt with 115 mm throw for safe locking of automated gates. By securing your gate with a drop bolt you disburden the electric gate motors.

- Easy mounting with Quick-Fix
- Mechanical release possible (by key) in case of emergency or power failure
- Throw: 115 mm
- Obstacle detection with automatic stop
- Can be connected to the warning light on automated gate
- Can be connected to any automated gate system
- For gate profiles: 40 mm or more