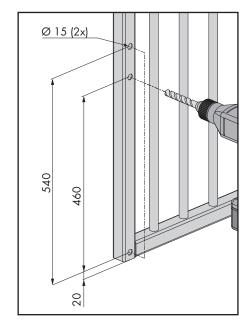

## Electradrop

"Electric Drop Bolt"

Electric 24 V drop bolt with 115 mm throw for safe locking of automated gates. By securing your gate with a drop bolt you disburden the electric gate motors.

- Easy mounting with Quick-Fix
- Mechanical release possible (by key) in case of emergency or power failure
- Throw: 115 mm
- Obstacle detection with automatic stop
- Can be connected to the warning light on automated gate
- Can be connected to any automated gate system
- For gate profiles: 40 mm or more