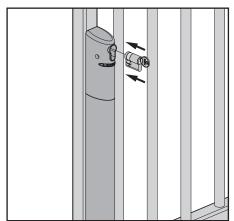

## Electradrop

"Electric Drop Bolt"

Electric 24 V drop bolt with 115 mm throw for safe locking of automated gates. By securing your gate with a drop bolt you disburden the electric gate motors.

- Easy mounting with Quick-Fix
- Mechanical release possible (by key) in case of emergency or power failure
- Throw: 115 mm
- Obstacle detection with automatic stop
- Can be connected to the warning light on automated gate
- Can be connected to any automated gate system
- For gate profiles: 40 mm or more