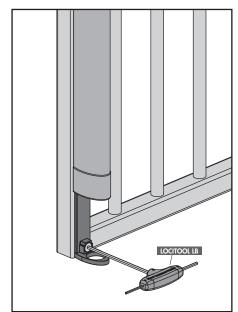

## Electradrop

"Electric Drop Bolt"

Electric 24 V drop bolt with 115 mm throw for safe locking of automated gates. By securing your gate with a drop bolt you disburden the electric gate motors.

- Easy mounting with Quick-Fix
- Mechanical release possible (by key) in case of emergency or power failure
- Throw: 115 mm
- Obstacle detection with automatic stop
- Can be connected to the warning light on automated gate
- Can be connected to any automated gate system
- For gate profiles: 40 mm or more