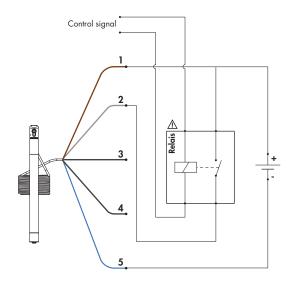

## Electradrop: Easy installation in 6 steps

|   | 1 | Brown          | Connect to the positive of the power source 24 V DC (+)   |  |
|---|---|----------------|-----------------------------------------------------------|--|
|   | 2 | Grey           | Indicator signal coming from relay                        |  |
|   | 3 | Black          |                                                           |  |
| ĺ | 4 | Black          | Optional: Readout of drop bolt position                   |  |
| ĺ | 5 | Blue           | Zero-clip of the power source 0 V DC (-)                  |  |
|   |   | Control signal | Parallel connection over the indicator signal of the gate |  |