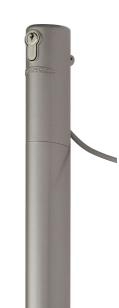

## Electradrop

"Electric Drop Bolt"

Electric 24 V drop bolt with 115 mm throw for safe locking of automated gates. By securing your gate with a drop bolt you disburden the electric gate motors.

- Easy mounting with Quick-Fix
- Mechanical release possible (by key) in case of emergency or power failure
- Throw: 115 mm
- Obstacle detection with automatic stop
- Can be connected to the warning light on automated gate
- Can be connected to any automated gate system
- For gate profiles: 40 mm or more