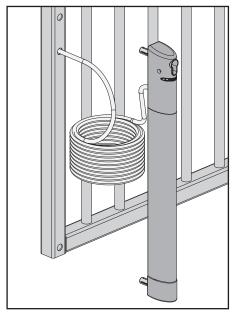

## Electradrop

"Electric Drop Bolt"

Electric 24 V drop bolt with 115 mm throw for safe locking of automated gates. By securing your gate with a drop bolt you disburden the electric gate motors.

- Easy mounting with Quick-Fix
- Mechanical release possible (by key) in case of emergency or power failure
- Throw: 115 mm
- Obstacle detection with automatic stop
- Can be connected to the warning light on automated gate
- Can be connected to any automated gate system
- For gate profiles: 40 mm or more

## Electradrop: Easy installation in 6 steps

|   | 1 | Brown          | Connect to the positive of the power source 24 V DC (+)   |  |
|---|---|----------------|-----------------------------------------------------------|--|
|   | 2 | Grey           | Indicator signal coming from relay                        |  |
|   | 3 | Black          |                                                           |  |
| ĺ | 4 | Black          | Optional: Readout of drop bolt position                   |  |
| ĺ | 5 | Blue           | Zero-clip of the power source 0 V DC (-)                  |  |
|   |   | Control signal | Parallel connection over the indicator signal of the gate |  |