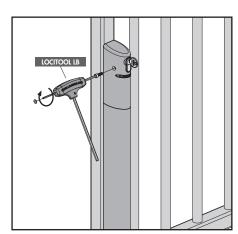

## Electradrop

"Electric Drop Bolt"

Electric 24 V drop bolt with 115 mm throw for safe locking of automated gates. By securing your gate with a drop bolt you disburden the electric gate motors.

- Easy mounting with Quick-Fix
- Mechanical release possible (by key) in case of emergency or power failure
- Throw: 115 mm
- Obstacle detection with automatic stop
- Can be connected to the warning light on automated gate
- Can be connected to any automated gate system
- For gate profiles: 40 mm or more