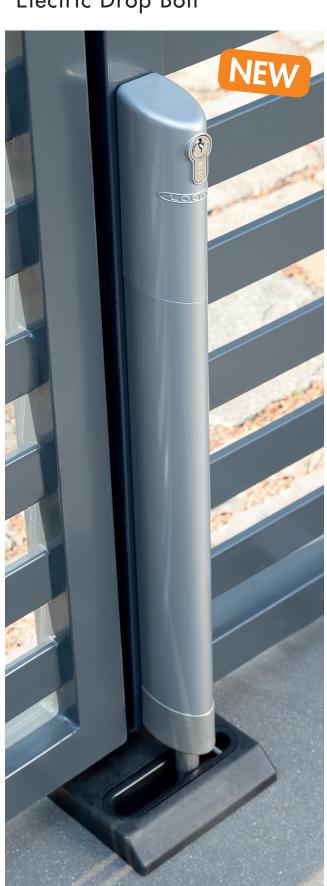

## Electradrop

"Electric Drop Bolt"

Electric 24 V drop bolt with 115 mm throw for safe locking of automated gates. By securing your gate with a drop bolt you disburden the electric gate motors.

- Easy mounting with Quick-Fix
- Mechanical release possible (by key) in case of emergency or power failure
- Throw: 115 mm
- Obstacle detection with automatic stop
- Can be connected to the warning light on automated gate
- Can be connected to any automated gate system
- For gate profiles: 40 mm or more