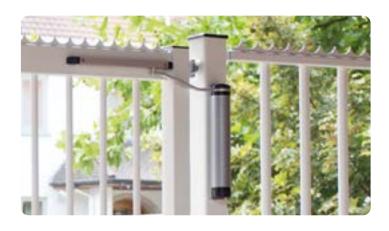

## Compact and polyvalent gate closer, fits every gate situation

LION (Patented)

The attractive and compact Lion gate closer is unique in its kind. This hydraulic all-rounder is fit for every possible gate situation. Moreover, both 90° and 180° railsets are included in the package, allowing for more flexibility on site. The anodized aluminium housing combines a handsome look with a durable and spotless functioning for many years. Choose the Lion-VTC Drill for an even faster installation.