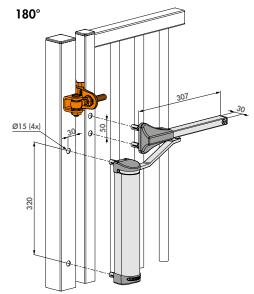

## Compact and polyvalent gate closer, fits every gate situation

LION (Patented)

The attractive and compact Lion gate closer is unique in its kind. This hydraulic all-rounder is fit for every possible gate situation. Moreover, both 90° and 180° railsets are included in the package, allowing for more flexibility on site. The anodized aluminium housing combines a handsome look with a durable and spotless functioning for many years. Choose the Lion-VTC Drill for an even faster installation.

## **Specifications**

- Automatic 180° closing with adjustable closing speed and final snap
- ✓ Railset included for 90° and 180° situations
- Scratch resistant and corrosion free anodized aluminium housing
- ✓ Compact & aesthetic design
- ✓ For left & right turning gates
- Integrated pre-tension for extremely smooth installation
- ✓ Easy to open: Max. 16 Nm