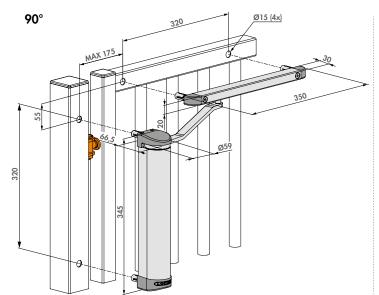

## **Specifications**

- Automatic 180° closing with adjustable closing speed and final snap
- ✓ Railset included for 90° and 180° situations
- Scratch resistant and corrosion free anodized aluminium housing
- ✓ Compact & aesthetic design
- ✓ For left & right turning gates
- Integrated pre-tension for extremely smooth installation
- ✓ Easy to open: Max. 16 Nm