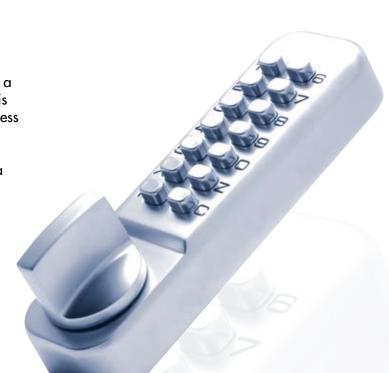

# CARERNE DIGITAL LOCKSETS

The Carbine Digital Locksets are a next generation product. Here's why:

It has a full lever handle on the inside rather than just a small knob. This makes it much more user-friendly. It is also the first digital lockset to come with its own stainless steel fitting plate. In this way you can easily retrofit a standard lockset. The existing hole in the door will be covered without the installer having to custom-make a fitting plate. In addition, this lock is fire-rated!

#### Features:

- Includes all components for fitting
- Heavy duty finish
- Suits both right and left handed doors
- Suits new and retrofit applications
- Easily changeable user codes
- Lever AND deadlatch / mortice models available
- Easy grip outer knob

#### Specifications:

- 2 hour fire rated
- Lever model has a 60mm latch backset
- Lever model has a 70mm latch backset option
- Mortice model retrofits most popular brands
- Parts packs available for each model
- Trim plates cover 54mm holes