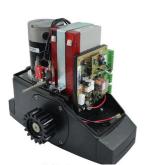

## **Domestic Sliding Gate Operator DIY Kit**

PowerGater 2 is a compact and versatile all-in-one electromechanical gear motor for sliding gates up to 600kg. Designed for domestic or light industrial use, the 12VDC plug pack Transformer eliminates the need for mains power at your gate. Optional power from a 12V Solar Panel. Safety Features include Auto Reverse Sensitivity Adjustment and inputs for Photo Electric Beams, Ground Loops and Access Control Equipment. Battery Backup is included. Simple to install — supplied in a complete DIY Kit.