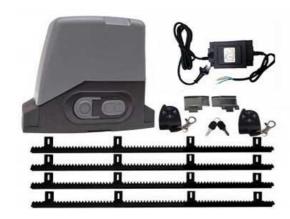

## **Domestic Sliding Gate Operator DIY Kit**

PowerGater 2 is a compact and versatile all-in-one electromechanical gear motor for sliding gates up to 600kg. Designed for domestic or light industrial use, the 12VDC plug pack Transformer eliminates the need for mains power at your gate. Optional power from a 12V Solar Panel. Safety Features include Auto Reverse Sensitivity Adjustment and inputs for Photo Electric Beams, Ground Loops and Access Control Equipment. Battery Backup is included. Simple to install — supplied in a complete DIY Kit.

## STANDARD FEATURES

Battery Back Up Included

12VDC & Solar Compatible

3 Handset Transmitters

Auto Close on Adjustable Timer

Auto Reverse Sensitivity Adjustment

2-Wire System

Key release for manual operation

4m Rack Included

2 Years Parts Warranty

Unbeatable Value

Patented

www.gatesplus.com.au

| PART No. | MODEL        | POWER<br>SUPPLY    | MOTOR<br>POWER | MAX GATE<br>WEIGHT | MAX GATE<br>LENGTH | OPENING<br>SPEED | KIT<br>WEIGHT |
|----------|--------------|--------------------|----------------|--------------------|--------------------|------------------|---------------|
| M0T002   | PowerGater 2 | 12V DC Transformer | 90VV           | - 600kg            | 10m                | 18m/min          | 16kg          |
| MOT004   | Powersolar 2 | 12W Solar Panel    | 90VV           |                    |                    |                  | 19kg          |