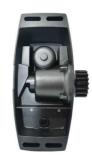

## **Domestic Sliding Gate Operator DIY Kit**

PowerGater 2 is a compact and versatile all-in-one electromechanical gear motor for sliding gates up to 600kg. Designed for domestic or light industrial use, the 12VDC plug pack Transformer eliminates the need for mains power at your gate. Optional power from a 12V Solar Panel. Safety Features include Auto Reverse Sensitivity Adjustment and inputs for Photo Electric Beams, Ground Loops and Access Control Equipment. Battery Backup is included. Simple to install — supplied in a complete DIY Kit.

## STANDARD FEATURES

Battery Back Up Included

12VDC & Solar Compatible

3 Handset Transmitters

Auto Close on Adjustable Timer

Auto Reverse Sensitivity Adjustment

2-Wire System

Key release for manual operation