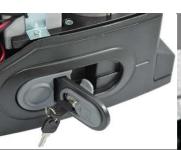

## STANDARD FEATURES

Battery Back Up Included

12VDC & Solar Compatible

3 Handset Transmitters

Auto Close on Adjustable Timer

Auto Reverse Sensitivity Adjustment

2-Wire System

Key release for manual operation